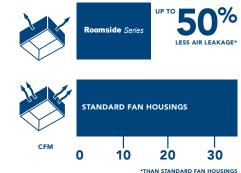

- Snap-fit Flange Kit will cover the edges of the cutout for a more professional finish and a tighter, leak-free seal.
- CleanCover<sup>™</sup> Grille stays clean longer with fewer vent slots to clean
- ENERGY STAR® Certified
- Roomside Series fans provide the most airtight fan housing being 50% more airtight than other brands
  resulting in better performance
- FoldAway™ Mounting Ears fold flat for roomside installation
- 4" round duct connector compatible with any Broan-NuTone duct increaser