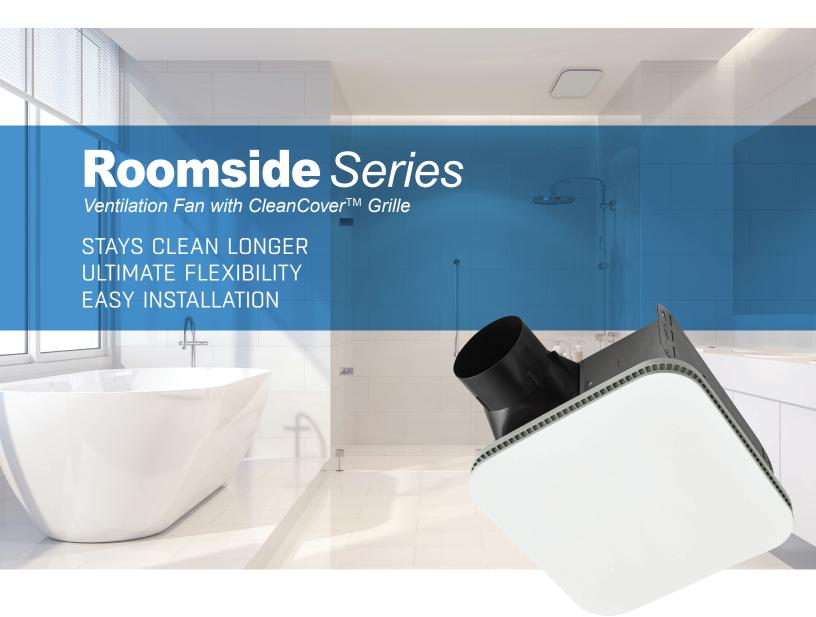

## **Roomside** Series

## **ROOMSIDE SERIES FOR EASY INSTALLATION**

Retrofit installations can be done entirely from the room side – no attic access required. This means a faster, easier installation, so you can move on to something else.

## **CLEANCOVER™ GRILLE**

This grille clears the air with a low profile, streamline design. Say goodbye to unsightly standard grilles that catch dust and debris and can be a hassle to clean. With CleanCover™, your fan cover stays cleaner for longer with fewer vent slots to clean and design that coordinates with any decor.

## Roomside Series for Easy Installation

Retrofit installations can be done entirely from the room side—no attic access required. This means faster, easier installation even for the most novice do-it-yourselfer; no need to hire a professional.