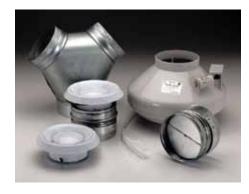

## **SPECIFICATIONS**

|            | MODEL        | CFM AT<br>0.1" SP* | L/s** AT<br>0.1" SP | AMPS | ENERGY<br>STAR | WEIGHT (POUNDS) | DUCT SIZE | KITS                 |
|------------|--------------|--------------------|---------------------|------|----------------|-----------------|-----------|----------------------|
|            | ILF120       | 110                | 51.9                | 0.37 | NO             | 6.0             | 4"        | ILFK120              |
| WASTE VIEW | ILF130       | 130                | 61.3                | 0.37 | YES            | 6.0             | 5"        | ILFK130              |
| STAR.      | ILF250       | 250                | 117.9               | 0.80 | YES            | 8.0             | 6"        | ILFK250/<br>ILFK2502 |
| STAR.      | ILF360       | 360                | 169.8               | 0.87 | YES            | 10.0            | 8"        | N/A                  |
|            | ILF530       | 530                | 250.0               | 2.00 | NO             | 13.0            | 10"       | N/A                  |
|            | ILRF (Radon) | 140                | 66.0                | 0.74 | NO             | 7.0             | 4"/5"     | N/A                  |
|            |              |                    |                     |      |                |                 |           |                      |

<sup>\*</sup> Static pressure

**Radon Gas Mitigation:** 

Use the ILRF In-Line fan to ventilate radon gas which can enter homes through basement foundations.

<sup>\*\*</sup> Litres per second