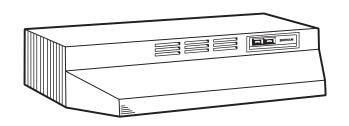

## 41000 SERIES TWO-SPEED NON-DUCTED RANGE HOOD

Broan's most economical non-ducted hood with filtration of airborne cooking contaminants.

## **FEATURES**

- Rocker-type fan and light switches
- Polymeric blade and light lens (accepts up to 15 W LED bulb, A19, E26 base).
- Non-ducted filter effective non-ducted filtration system removes smoke and odors
- Mitered sides and hemmed bottom for safety and good looks
- Contemporary styling in White, Almond, Black and Stainless Steel
- Available in 24", 30", 36" and 42" widths
- Special order size: 21"
- Stainless Finish available only for 24", 30" and 36" widths