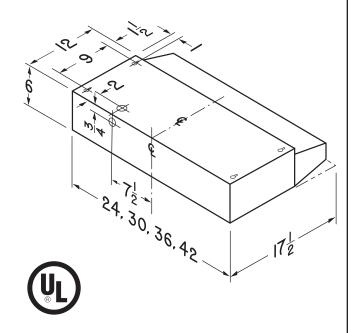

## **FEATURES**

- Rocker-type fan and light switches
- Polymeric blade and light lens (accepts up to 15 W LED bulb, A19, E26 base).
- Non-ducted filter effective non-ducted filtration system removes smoke and odors
- Mitered sides and hemmed bottom for safety and good looks
- Contemporary styling in White, Almond, Black and Stainless Steel
- Available in 24", 30", 36" and 42" widths
- Special order size: 21"
- Stainless Finish available only for 24", 30" and 36" widths

Sides shall be mitered and bottom edge hemmed — with no sharp edges.

Unit shall be U.L. listed.

Broan-NuTone LLC, 926 West State Street, Hartford, Wisconsin, USA 53027 broan-nutone.com 800-558-1711

| REFERENCE | QTY. | REMARKS | Project           |
|-----------|------|---------|-------------------|
|           |      |         | Location          |
|           |      |         | Architect         |
|           |      |         | Engineer          |
|           |      |         | Contractor        |
|           |      |         | Submitted by Date |