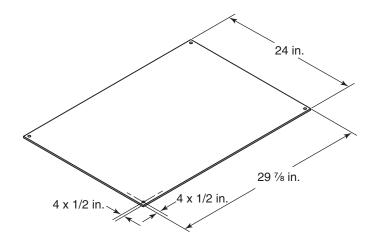

## Model SP3004

- 30 in. x 24 in., stainless steel
- Four pre-drilled screw holes in the corners (use four #8 screws 1/2" long, not included)

## Model SP300223

- 30 in. x 24 in., Biscuit / Black (baked enamel coated aluminum)
- Four pre-drilled screw holes in the corners (use four #8 screws 1/2" long, not included)

## Model SP3000108

- 30 in. x 24 in., White / Almond (baked enamel coated aluminum)
- Four pre-drilled screw holes in the corners (use four #8 screws 1/2" long, not included)

Broan-NuTone LLC, 926 West State Street, Hartford, Wisconsin, USA 53027 broan-nutone.com 800-558-1711