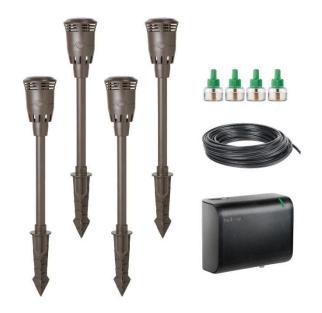

## **NuTone**

NuTone Haven™ is a Season-Long\* mosquito protection system that produces an invisible zone of protection which repels biting mosquitoes. Each Haven Mosquito Repellent Fixture contain a vaporizer that releases an odorless, invisible repellent that protects a 12-ft diameter area.

| FEATURES                             |                                                                                        |
|--------------------------------------|----------------------------------------------------------------------------------------|
| Protection Area                      | 440 Sq. Ft.                                                                            |
| Repellent Cartridges                 | (4) 24 ml<br>Provide 216 hours of protection *                                         |
| Fixtures                             | (4) Durable plastic, bronze-finished<br>Green ON indicator light                       |
| Stems                                | (4) Powder-coated, cast aluminum                                                       |
| Ground Stakes                        | (4) Plastic                                                                            |
| Power Supply/<br>Controller          | (1) 12 V low-voltage<br>Green LED indicator light glows<br>when repellent system is ON |
|                                      | Green LED flashes after 195 hours of use to notify use to replace repellent cartridges |
|                                      | 4-hour automatic shut-off                                                              |
| Wire                                 | 65 Ft., 16 GA, with connectors                                                         |
| Registration Number                  | 32988 Pest Control Product Act                                                         |
| Optional Accessory                   | HVR400 Repellent Refills                                                               |
| Certifications                       | cULus Listed<br>Compliant to FCC part 15 subpart<br>B, Class B<br>ROHS 2               |
| Weatherproof                         | Yes - IP65 Certified                                                                   |
| Fixture Height<br>Above Ground       | 15 inches                                                                              |
| Controller<br>Dimensions             | 6.25 in. x 5.0 in. x 3.5 in.                                                           |
| INPUT                                |                                                                                        |
| 120 VAC - 60 Hz - 0.55 AMPS          |                                                                                        |
| OUTPUT                               |                                                                                        |
| 13.5 VAC - 60 Hz - 3.75 AMPS         |                                                                                        |
| LIMITED WARRANTY                     |                                                                                        |
| 3-year<br>Visit www.Broan-NuTone.com |                                                                                        |