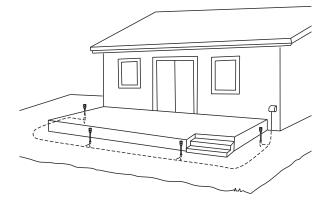

## **NuTone**

NuTone Haven™ is a Season-Long\* mosquito protection system that produces an invisible zone of protection which repels biting mosquitoes. Each Haven Mosquito Repellent Fixture contain a vaporizer that releases an odorless, invisible repellent that protects a 12-ft diameter area.