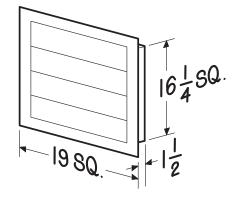

## MODEL 433 AUTOMATIC SHUTTER

Combine this shutter with Model 353 or Model 35316 ventilators to get optimum efficiency and performance.

## FEATURES

- Counter-balanced aluminum vanes open and close as fan starts and stops
- · Better air flow than stationary attic louvers
- Extruded aluminum construction fits flush with outside wall
- The frame material is fabricated from .080 6063-T6 extruded aluminum
- The louvers are fabricated from .016 3105-H28 aluminum coil