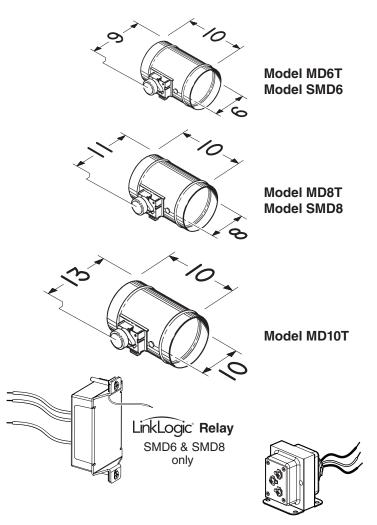

## AUTOMATIC MAKE-UP AIR DAMPER

Broan's Automatic Make-up Air Damper provides interlocked damper operation so outside air is only allowed to enter the house when a connected fan or hood is operating.

Model MD6T (for 6" round duct) Model MD8T (for 8" round duct) Model MD10T (for 10" round duct)

- 24 Volt, 60 Hz AC motor
- Normally closed damper
- Automatically opens when exhaust fans are activated
- Foam seals minimize air leakage
- 24 gauge galvanized steel construction
- Damper adjustment screw for balancing adjustments
- Compatible with select Broan and BEST range hoods
- Use with Fresh Air Inlet Model 641FA for 6" dampers, Fresh Air Inlet Model 643FA for 8" dampers or Fresh Air Inlet Model 610FA for 10" dampers (sold separately)
- Includes 24 Volt 20VA transformer

## Model SMD6 (for 6" round duct) Model SMD8 (for 8" round duct)

- Same features as Model MD6T and Model MD8T except includes LinkLogic relay
- Compatible with Broan fans and BEST range hoods equipped with LinkLogic devices
- Requires no special wiring to range hoods or fan enabled with LinkLogic. Communicates over existing power lines
- LinkLogic relay fits single-gang box